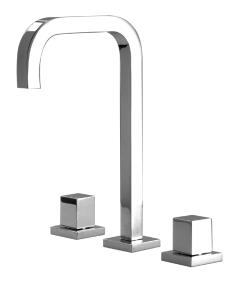

# AQUABRASS

widespread lavatory faucet

## **FEATURES**

Solid brass construction
Aerated water flow
Press pop-up drain with overflow # ABDR00699
Ceramic cartridge # hot ABCA30911 cold ABCA30921
1/2" connection