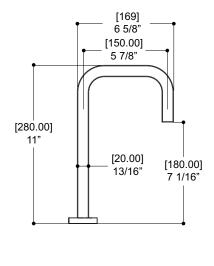

#### SPECS AT LARGE

Overall spout projection: 6 5/8" CC spout projection: 5 7/8" Total faucet height: 11" Flow rate: 2.2 gpm Mounting hole: 1 3/8" Counter depth: 1 3/8"