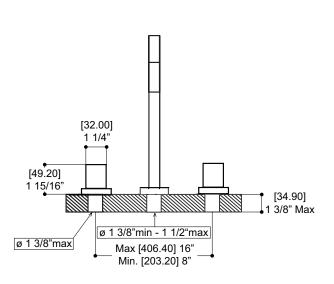

#### SPECS AT LARGE

Overall spout projection: 6 5/8" CC spout projection: 5 7/8" Total faucet height: 11" Flow rate: 2.2 gpm Mounting hole: 1 3/8" Counter depth: 1 3/8"